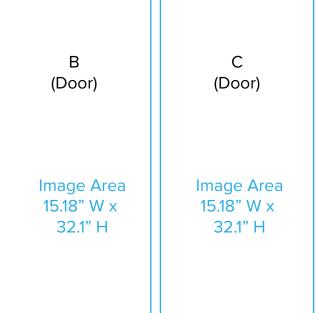

## Graphic Template Reception Counter Sintra Version

H (Door)

Image Area
15.18" W x
32.1" H

Image Area
15.18" W x
32.1" H

NOTE: 1/2" of graphic perimeter is hidden by extrusion

NOTE: All Raster Art (jpg, tiff,psd, png, etc.) must be at least 100 dpi at print size.