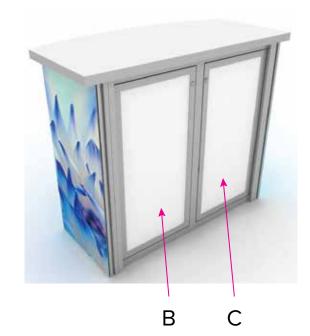

## Graphic Template Reception Counter Sintra Version

H (Door)

Image Area
15.18" W x
32.1" H

Image Area
15.18" W x
32.1" H

NOTE: 1/2" of graphic perimeter is hidden by extrusion

NOTE: All Raster Art (jpg, tiff,psd, png, etc.) must be at least 100 dpi at print size.