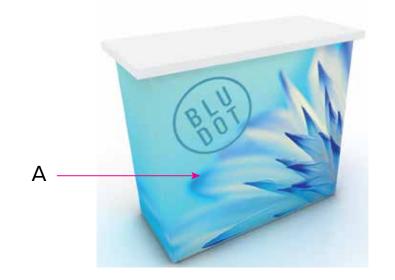

Graphic Template Reception Counter SEG Version

NOTE: 1/2" of graphic perimeter is hidden by extrusion

NOTE: All Raster Art (jpg, tiff,psd, png, etc.) must be at least 100 dpi at print size.

Standard kits are often customized. Please check with Customer Service to ensure that this template matches your specific job.