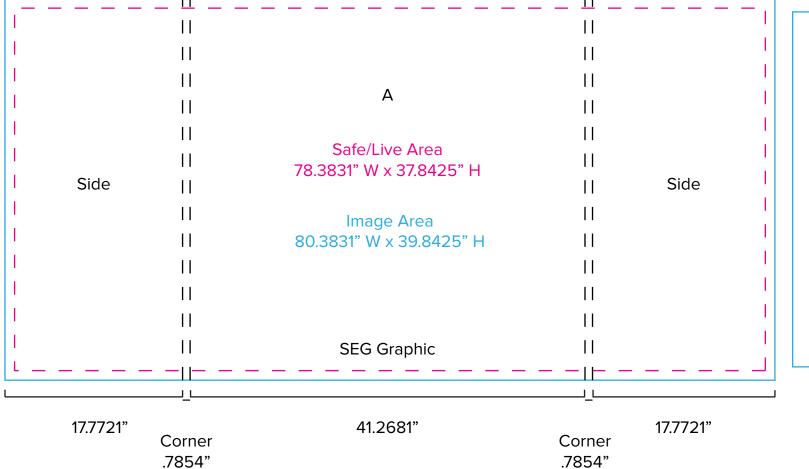

Graphic Template Reception Counter SEG Version

NOTE: 1/2" of graphic perimeter is hidden by extrusion

NOTE: All Raster Art (jpg, tiff,psd, png, etc.) must be at least 100 dpi at print size.

Standard kits are often customized. Please check with Customer Service to ensure that this template matches your specific job.