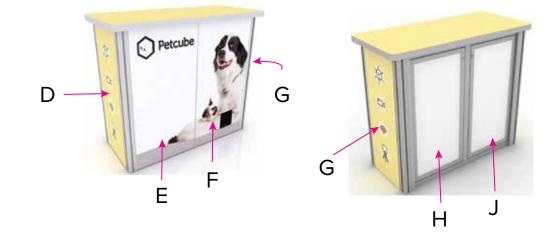

Graphic Template Reception Counter SEG Version

NOTE: 1/2" of graphic perimeter is hidden by extrusion

NOTE: All Raster Art (jpg, tiff,psd, png, etc.) must be at least 100 dpi at print size.

Standard kits are often customized. Please check with Customer Service to ensure that this template matches your specific job.

## Graphic Template Reception Counter Sintra Version

H (Door)

Image Area
15.18" W x
32.1" H

Image Area
15.18" W x
32.1" H

NOTE: 1/2" of graphic perimeter is hidden by extrusion

NOTE: All Raster Art (jpg, tiff,psd, png, etc.) must be at least 100 dpi at print size.