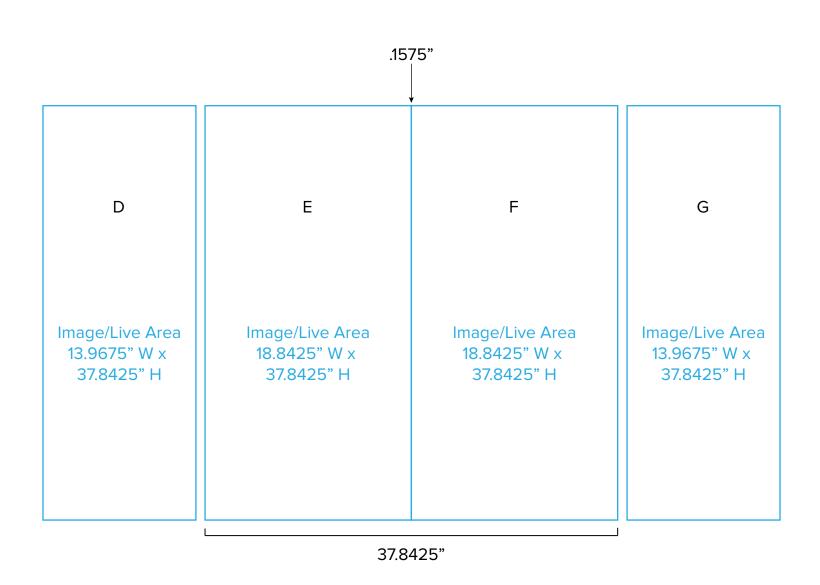

## Graphic Template Reception Counter Sintra Version

H (Door)

Image Area
15.18" W x
32.1" H

Image Area
15.18" W x
32.1" H

NOTE: 1/2" of graphic perimeter is hidden by extrusion

NOTE: All Raster Art (jpg, tiff,psd, png, etc.) must be at least 100 dpi at print size.